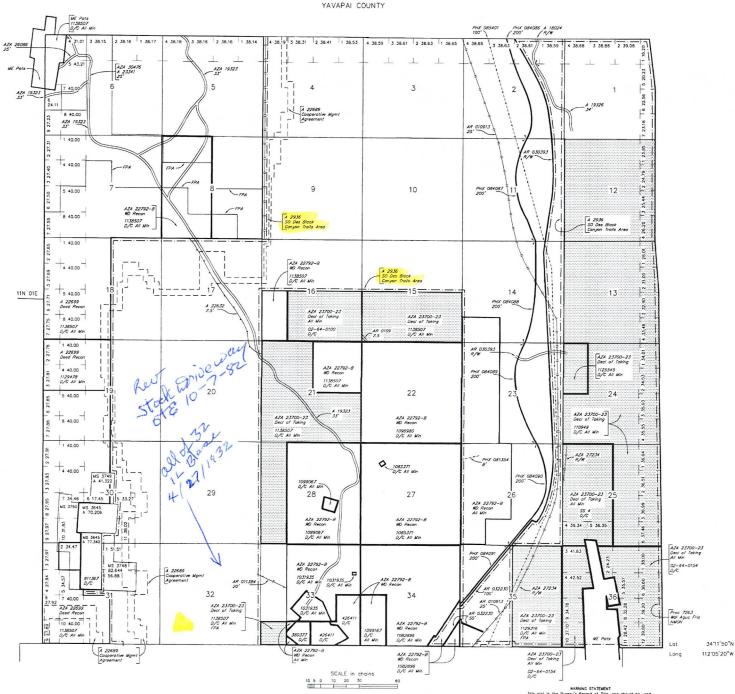

JAMES D. RIDENHOUR

hereby quit-claim to PRESTON PIEPER OR MARILYN PIEPER

all right, title or interest in the following real property situated in Yavapai County, Arizona:

BIG BEND HINING CLAIM AMC 381462, LOCATED IN SEC. 32 T ION R 2E YAVAPAI COUNTY. RECORDED 4492 PG SIY AT YAV. COUNTY RECORDER. BK Dated: 5/2015